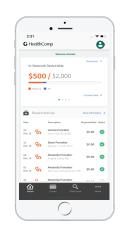

#### Virtual ID Card

View your ID card online from the Mobile App or Portal. Lost your card? Request a new one!

#### Mobile App

Manage your health plan from your pocket with the mobile app for iOS and android.

#### Secure Messaging

Our online experience allows members to message our customer service department 24 seven with questions about their claims, health plan or providers. When our team responds you will be notified via email with the response waiting on the portal.